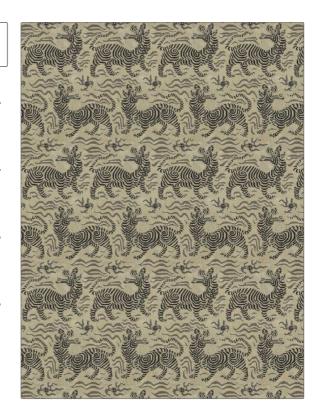

BRAND

PATTERN Tibet Small Scale COLOR Original

Clarence House Fabric

USES CATEGORIES

Upholstery Velvet / Grospoint, Wovens, Linen

APPLICATION

BOOK COLORS

Les Tropicaux Taupe / Tan

DESIGN TYPES SCALE

Animal, Asian Large

RAILROADED

Not Railroaded

| VERTICAL REPEAT         | HORIZONTAL REPEAT                                | CONTENT                                                               |
|-------------------------|--------------------------------------------------|-----------------------------------------------------------------------|
| 23.40 in (59.44 cm)     | 13.00 in (33.02 cm)                              | 78% Linen, 18% Cotton, 4%<br>Polyester                                |
| FIRE CODES              | DOUBLE RUBS                                      | PRODUCT NUMBER                                                        |
| UFAC Class I / NFPA 260 | Exceeds 50,000 Double<br>Rubs (Wyzenbeek Method) | 1812107                                                               |
| COUNTRY                 |                                                  |                                                                       |
| USA                     |                                                  |                                                                       |
|                         | FIRE CODES  UFAC Class I / NFPA 260  COUNTRY     | UFAC Class I / NFPA 260 Exceeds 50,000 Double Rubs (Wyzenbeek Method) |