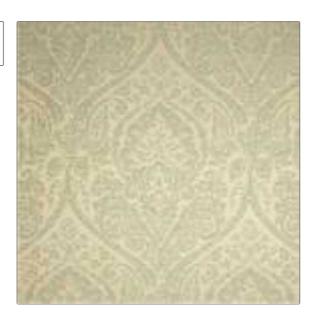

C

PATTERN Belle Damask COLOR Off White

BRAND APPLICATION

Clarence House Fabric

USES CATEGORIES

Drapery, Multipurpose, Upholstery Wovens, Linen

COLORS DESIGN TYPES

Off White / Ivory Damask

SCALE RAILROADED

Large Not Railroaded

| WIDTH                | VERTICAL REPEAT               | HORIZONTAL REPEAT   | CONTENT    |
|----------------------|-------------------------------|---------------------|------------|
| 54.00 in (137.16 cm) | 50.00 in (127.00 cm)          | 14.00 in (35.56 cm) | 100% Linen |
| BACKING              | DOUBLE RUBS                   | PRODUCT NUMBER      | COUNTRY    |
|                      | Exceeds 17,000 Double<br>Rubs | 1812501             | Italy      |