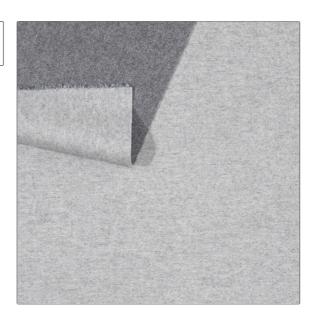

C

PATTERN Courchevel COLOR Pale Grey

BRAND

APPLICATION

Clarence House

Fabric

USES

CATEGORIES

Drapery, Multipurpose, Upholstery Wovens

COLORS

DESIGN TYPES

Grey

Solid

RAILROADED

Not Railroaded

| WIDTH                | VERTICAL REPEAT                                  | HORIZONTAL REPEAT | CONTENT                 |
|----------------------|--------------------------------------------------|-------------------|-------------------------|
| 54.00 in (137.16 cm) | 0.00 in (0.00 cm)                                | 0.00 in (0.00 cm) | 80% Wool, 20% Polyamide |
| BACKING              | DOUBLE RUBS                                      | PRODUCT NUMBER    | COUNTRY                 |
|                      | Exceeds 32,000 Double<br>Rubs (Wyzenbeek Method) | 1820803           | Italy                   |