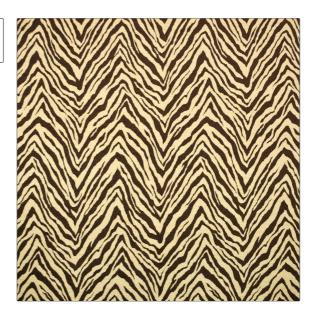

| PATTERN<br>COLOR | Mogambo<br>Brown |                 |  |
|------------------|------------------|-----------------|--|
| BRAND            |                  | APPLICATION     |  |
| Clarence House   |                  | Fabric          |  |
| USES             |                  | CATEGORIES      |  |
| Upholstery       |                  | Wovens          |  |
| COLORS           |                  | DESIGN TYPES    |  |
| Brown            |                  | Animal, Chevron |  |
| SCALE            |                  | RAILROADED      |  |
| Large            |                  | Not Railroaded  |  |