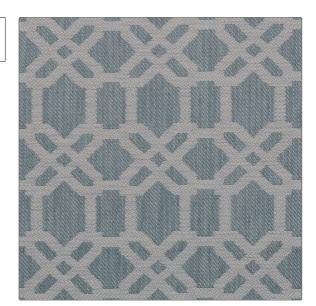

PATTERN Stratford COLOR Blue

BRAND APPLICATION

Clarence House Fabric

USES CATEGORIES

Drapery, Multipurpose, Upholstery

SCALE

Wovens

COLORS DESIGN TYPES

Blue Geometric, Lattice /

Fretwork
RAILROADED

\_\_\_\_

Small Not Railroaded

| WIDTH                | VERTICAL REPEAT                                  | HORIZONTAL REPEAT | CONTENT                                             |
|----------------------|--------------------------------------------------|-------------------|-----------------------------------------------------|
| 54.00 in (137.16 cm) | 4.00 in (10.16 cm)                               | 3.50 in (8.89 cm) | 40% Viscose, 27% Cotton,<br>27% Linen, 6% Polyester |
| BACKING              | DOUBLE RUBS                                      | PRODUCT NUMBER    | COUNTRY                                             |
|                      | Exceeds 25,000 Double<br>Rubs (Wyzenbeek Method) | 1821504           | Italy                                               |