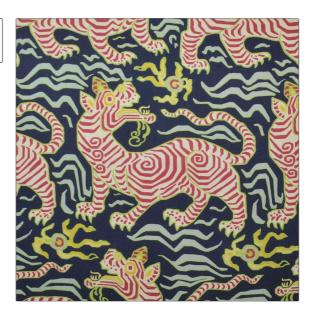

PATTERN Tibet Print COLOR Navy

BRAND APPLICATION

Clarence House Fabric

USES CATEGORIES

Drapery, Multipurpose, Upholstery Prints, Linen

BOOK COLORS

Clarence House Signature Blue, Navy

DESIGN TYPES SCALE

Animal, Asian Large

RAILROADED

Not Railroaded

| WIDTH                | VERTICAL REPEAT               | HORIZONTAL REPEAT   | CONTENT     |
|----------------------|-------------------------------|---------------------|-------------|
| 54.00 in (137.16 cm) | 30.25 in (76.84 cm)           | 18.00 in (45.72 cm) | 100% Linen  |
| BACKING              | DOUBLE RUBS                   | PRODUCT NUMBER      | DATE BOOKED |
|                      | Exceeds 16,000 Double<br>Rubs | 1830503             | 08/2019     |
| COUNTRY              | CLEANING CODES                | _                   |             |
| Austria              | S                             |                     |             |