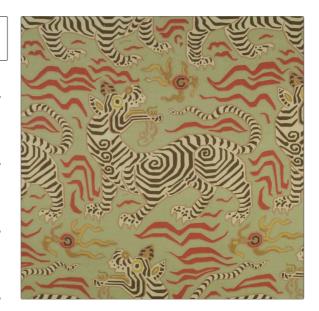

| PATTERN | <b>Tibet Print</b> |  |
|---------|--------------------|--|
| COLOR   | Pale Green         |  |

BRAND APPLICATION

Clarence House Fabric

USES CATEGORIES

Drapery, Multipurpose,

Prints, Linen Upholstery

воок COLORS

**Clarence House Signature** Light Green

DESIGN TYPES SCALE

Animal, Asian Large

RAILROADED