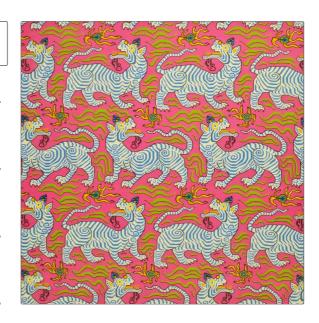

PATTERN Tibet Print COLOR Hot Pink

BRAND APPLICATION

Clarence House Fabric

USES CATEGORIES

Prints, Linen

COLORS

Pink

SCALE

Drapery, Multipurpose, Upholstery

**Clarence House Signature** 

Animal, Asian Large

RAILROADED

Not Railroaded

DESIGN TYPES

воок

| WIDTH                | VERTICAL REPEAT               | HORIZONTAL REPEAT   | CONTENT     |
|----------------------|-------------------------------|---------------------|-------------|
| 54.00 in (137.16 cm) | 30.25 in (76.84 cm)           | 18.00 in (45.72 cm) | 100% Linen  |
| BACKING              | DOUBLE RUBS                   | PRODUCT NUMBER      | DATE BOOKED |
|                      | Exceeds 16,000 Double<br>Rubs | 1830507             | 08/2019     |
| COUNTRY              | CLEANING CODES                | -                   |             |
| Austria              | S                             |                     |             |
|                      |                               |                     |             |

ADDITIONAL PRODUCT NOTES

Passes 16,000 Martindale Tst, Exclusive Pattern, Refer To Image Under Sample