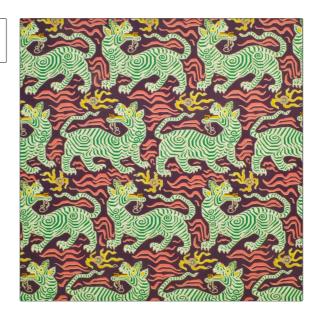

C

PATTERN Tibet Print COLOR Aubergine

BRAND APPLICATION

Clarence House Fabric

USES CATEGORIES

Drapery, Multipurpose, Prints, Linen

Upholstery

BOOK COLORS

Clarence House Signature Lavender / Purple

DESIGN TYPES SCALE

Animal, Asian Large

RAILROADED

Not Railroaded

| WIDTH                | VERTICAL REPEAT            | HORIZONTAL REPEAT      | CONTENT             |
|----------------------|----------------------------|------------------------|---------------------|
| 54.00 in (137.16 cm) | 30.25 in (76.84 cm)        | 18.00 in (45.72 cm)    | 100% Linen          |
| BACKING              | Exceeds 16,000 Double Rubs | PRODUCT NUMBER 1830508 | DATE BOOKED 08/2019 |
| COUNTRY              | CLEANING CODES             | -                      |                     |
| Austria              | S                          |                        |                     |
|                      |                            |                        |                     |