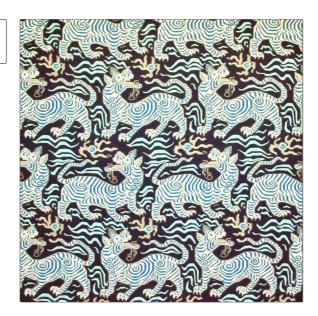

C

PATTERN Tibet Print COLOR Blues

BRAND APPLICATION

Clarence House Fabric

USES CATEGORIES

Drapery, Multipurpose, Prints, Linen

Upholstery

BOOK COLORS

Clarence House Signature Blue

DESIGN TYPES SCALE

Animal, Asian Large

RAILROADED

Not Railroaded

| WIDTH                | VERTICAL REPEAT               | HORIZONTAL REPEAT   | CONTENT     |
|----------------------|-------------------------------|---------------------|-------------|
| 54.00 in (137.16 cm) | 30.25 in (76.84 cm)           | 18.00 in (45.72 cm) | 100% Linen  |
| BACKING              | DOUBLE RUBS                   | PRODUCT NUMBER      | DATE BOOKED |
|                      | Exceeds 16,000 Double<br>Rubs | 1830509             | 08/2019     |
| COUNTRY              | CLEANING CODES                | _                   |             |
| Austria              | S                             |                     |             |
|                      |                               |                     |             |

ADDITIONAL PRODUCT NOTES

Passes 16,000 Martindale Tst, Exclusive Pattern, Refer To Image Under Sample