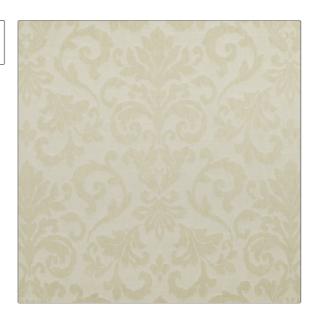

PATTERN Claremont COLOR Bone

BRAND APPLICATION

Clarence House Fabric

USES CATEGORIES

Drapery, Multipurpose, Upholstery Wovens, Linen

COLORS DESIGN TYPES

Beige Damask

SCALE RAILROADED

Large Not Railroaded

| WIDTH                | VERTICAL REPEAT                                  | HORIZONTAL REPEAT   | CONTENT                             |
|----------------------|--------------------------------------------------|---------------------|-------------------------------------|
| 54.00 in (137.16 cm) | 27.50 in (69.85 cm)                              | 27.00 in (68.58 cm) | 50% Linen, 30% Rayon,<br>20% Cotton |
| BACKING              | DOUBLE RUBS                                      | PRODUCT NUMBER      | COUNTRY                             |
|                      | Exceeds 16,000 Double<br>Rubs (Wyzenbeek Method) | 1841502             | Italy                               |

ADDITIONAL PRODUCT NOTES

 $Passes\ 16,\!000\ Martindale\ Tst, Dry\ Clean\ Only, Tumble\ Dried\ Finish, Refer\ To\ Image\ Under\ Sample$