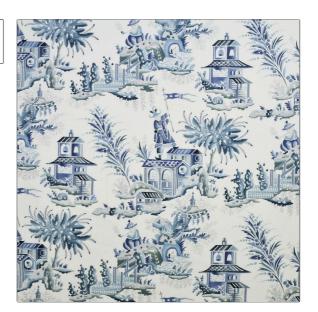

PATTERN Zang COLOR Blues

BRAND APPLICATION

Clarence House Fabric

USES CATEGORIES

Drapery, Multipurpose, Upholstery

Prints, Linen

COLORS DESIGN TYPES

Blue Asian