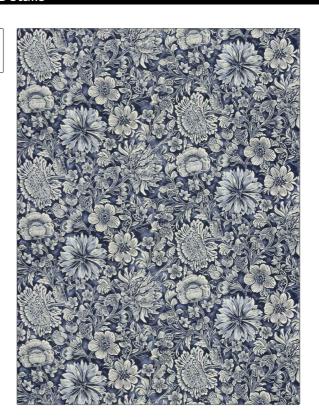

PATTERN Wilde Flowers COLOR Sapphire

BRAND APPLICATION

Clarence House Fabric

USES CATEGORIES

Bedding, Drapery, Prints, Linen Multipurpose

BOOK COLORS

Arts & Crafts Blue

DESIGN TYPES SCALE

Floral, Tropical / Botanical Large

RAILROADED

Not Railroaded

| WIDTH                | VERTICAL REPEAT         | HORIZONTAL REPEAT             | CONTENT             |
|----------------------|-------------------------|-------------------------------|---------------------|
| 60.00 in (152.40 cm) | 22.50 in (57.15 cm)     | 27.50 in (69.85 cm)           | 58% Jute, 42% Linen |
| BACKING              | FIRE CODES              | DOUBLE RUBS                   | PRODUCT NUMBER      |
|                      | UFAC Class I / NFPA 260 | Exceeds 10,000 Double<br>Rubs | 1844805             |
| DATE BOOKED          | COUNTRY                 | CLEANING CODES                |                     |
| 02/2024              | Italy                   | S                             |                     |