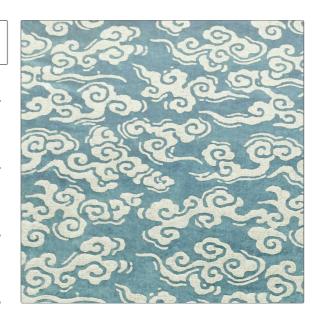

PATTERN Kumo
COLOR Blue

BRAND APPLICATION

Clarence House Fabric

USES CATEGORIES

Drapery, Multipurpose, Velvet / Grospoint, Prints Upholstery

COLORS DESIGN TYPES

Blue Contemporary / Modern

RAILROADED

\_\_\_\_

Large Not Railroaded

| WIDTH                | VERTICAL REPEAT                                  | HORIZONTAL REPEAT   | CONTENT                 |
|----------------------|--------------------------------------------------|---------------------|-------------------------|
| 53.00 in (134.62 cm) | 18.75 in (47.62 cm)                              | 17.80 in (45.21 cm) | 60% Viscose, 40% Cotton |
| BACKING              | DOUBLE RUBS                                      | PRODUCT NUMBER      | COUNTRY                 |
|                      | Exceeds 40,000 Double<br>Rubs (Wyzenbeek Method) | 1846401             | Italy                   |