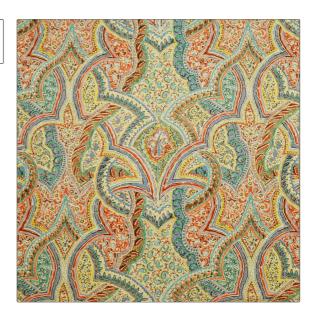

PATTERN Katmandu Paisley COLOR Pastel

BRAND APPLICATION

Clarence House Fabric

USES CATEGORIES

Bedding, Drapery, Prints, Linen Multipurpose, Upholstery

COLORS DESIGN TYPES

Multi-Color Paisley

SCALE RAILROADED

Large Not Railroaded

| WIDTH                | VERTICAL REPEAT     | HORIZONTAL REPEAT   | CONTENT               |
|----------------------|---------------------|---------------------|-----------------------|
| 53.00 in (134.62 cm) | 26.25 in (66.68 cm) | 26.75 in (67.94 cm) | 57% Linen, 43% Cotton |
| BACKING              | PRODUCT NUMBER      | COUNTRY             |                       |
|                      | 1847701             |                     |                       |