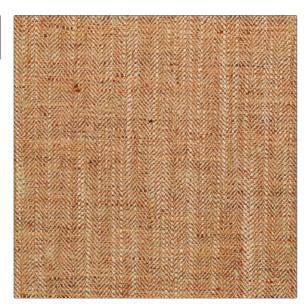

**Product Details** 

PATTERN Westover Yam COLOR BRAND APPLICATION Clarence House Fabric USES CATEGORIES Drapery, Multipurpose, Textures, Wovens Upholstery COLORS DESIGN TYPES Orange / Spice **Texture Plain** 

Not Railroaded

RAILROADED

| WIDTH                | VERTICAL REPEAT                                  | HORIZONTAL REPEAT | CONTENT        |
|----------------------|--------------------------------------------------|-------------------|----------------|
| 54.00 in (137.16 cm) | 0.00 in (0.00 cm)                                | 0.00 in (0.00 cm) | 100% Polyester |
| BACKING              | DOUBLE RUBS                                      | PRODUCT NUMBER    | COUNTRY        |
|                      | Exceeds 51,000 Double<br>Rubs (Wyzenbeek Method) | 1848219           | India          |