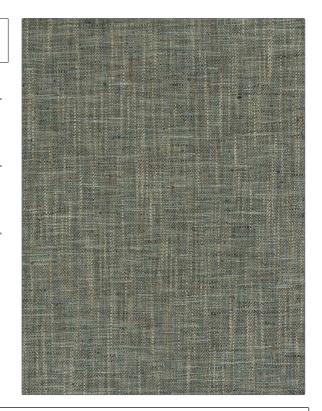

PATTERN Westover COLOR Horizon

BRAND

APPLICATION

Clarence House

Fabric

USES

CATEGORIES

Drapery, Multipurpose, Upholstery

Textures, Wovens

COLORS

DESIGN TYPES

Blue

**Texture Plain** 

RAILROADED

Not Railroaded

| WIDTH                | VERTICAL REPEAT                                  | HORIZONTAL REPEAT | CONTENT        |
|----------------------|--------------------------------------------------|-------------------|----------------|
| 54.00 in (137.16 cm) | 0.00 in (0.00 cm)                                | 0.00 in (0.00 cm) | 100% Polyester |
| BACKING              | DOUBLE RUBS                                      | PRODUCT NUMBER    | COUNTRY        |
|                      | Exceeds 51,000 Double<br>Rubs (Wyzenbeek Method) | 1848233           | India          |