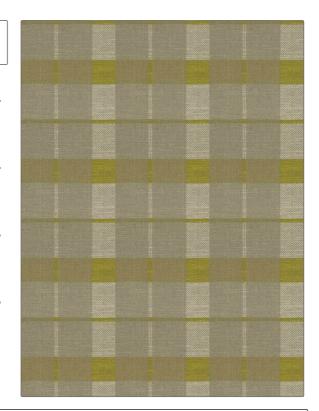

PATTERN Warwick Plaid COLOR Green

BRAND APPLICATION

Clarence House Fabric

USES CATEGORIES

Multipurpose, Upholstery Wovens

COLORS DESIGN TYPES

Green Check / Plaid

SCALE RAILROADED

Medium Not Railroaded

| BACKING              | Exceeds 15,000 Double<br>Rubs (Wyzenbeek Method) | PRODUCT NUMBER  1851702 | Italy                                                               |
|----------------------|--------------------------------------------------|-------------------------|---------------------------------------------------------------------|
| 54.00 in (137.16 cm) | 9.50 in (24.13 cm)                               | 9.00 in (22.86 cm)      | 46% Viscose, 27% Linen,<br>12% Cotton, 11% Polyester,<br>4% Acrylic |
| WIDTH                | VERTICAL REPEAT                                  | HORIZONTAL REPEAT       | CONTENT                                                             |