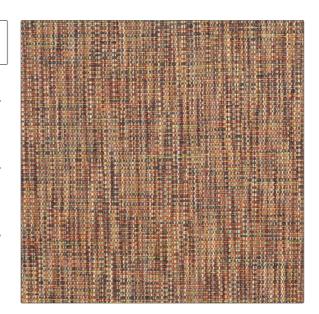

PATTERN Alessia Color Cider

BRAND

APPLICATION

Clarence House

Fabric

USES

CATEGORIES

Drapery, Multipurpose, Upholstery

Textures, Wovens

COLORS

DESIGN TYPES

Orange / Spice

**Texture Plain** 

RAILROADED

Not Railroaded

| WIDTH                | VERTICAL REPEAT                                  | HORIZONTAL REPEAT | CONTENT                                                             |
|----------------------|--------------------------------------------------|-------------------|---------------------------------------------------------------------|
| 54.00 in (137.16 cm) | 0.00 in (0.00 cm)                                | 0.00 in (0.00 cm) | 35% Acrylic, 25% Viscose,<br>20% Polyester, 15% Cotton,<br>5% Nylon |
| BACKING              | DOUBLE RUBS                                      | PRODUCT NUMBER    | COUNTRY                                                             |
|                      | Exceeds 25,000 Double<br>Rubs (Wyzenbeek Method) | 1855104           | Italy                                                               |

ADDITIONAL PRODUCT NOTES

Passes 25,000 Martindale Tst, Dry Clean Only