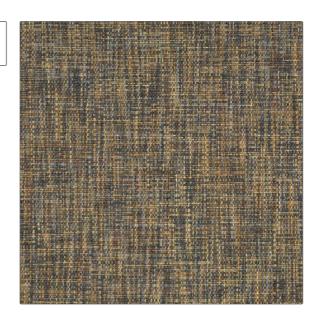

PATTERN Alessia COLOR Tundra

BRAND

APPLICATION

Clarence House

Fabric

USES

CATEGORIES

Drapery, Multipurpose, Upholstery Textures, Wovens

COLORS

DESIGN TYPES

Brown

**Texture Plain** 

RAILROADED

Not Railroaded

| WIDTH                | VERTICAL REPEAT                                  | HORIZONTAL REPEAT | CONTENT                                                             |
|----------------------|--------------------------------------------------|-------------------|---------------------------------------------------------------------|
| 54.00 in (137.16 cm) | 0.00 in (0.00 cm)                                | 0.00 in (0.00 cm) | 35% Acrylic, 25% Viscose,<br>20% Polyester, 15% Cotton,<br>5% Nylon |
| BACKING              | DOUBLE RUBS                                      | PRODUCT NUMBER    | COUNTRY                                                             |
|                      | Exceeds 25,000 Double<br>Rubs (Wyzenbeek Method) | 1855105           | Italy                                                               |