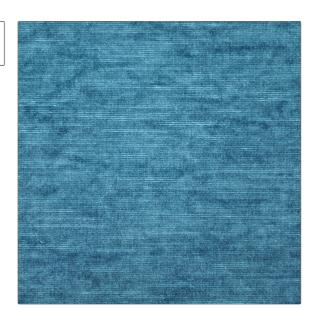

C

PATTERN Aida Velvet COLOR Capri

BRAND

APPLICATION

Clarence House

Fabric

USES

CATEGORIES

Drapery, Multipurpose, Upholstery

Textures, Velvet / Grospoint, Wovens

COLORS

DESIGN TYPES

Blue

Solid, Texture Plain, Toile

RAILROADED

Not Railroaded