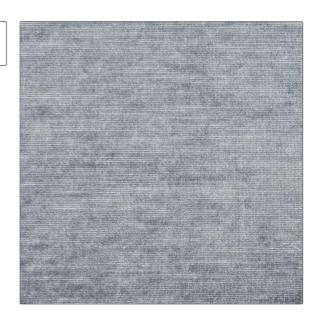

PATTERN Aida Velvet COLOR Grey

BRAND

APPLICATION

Clarence House

Fabric

USES

CATEGORIES

Drapery, Multipurpose, Upholstery Textures, Velvet / Grospoint, Wovens

COLORS

DESIGN TYPES

Grey

Solid, Texture Plain, Toile

RAILROADED

Not Railroaded

| WIDTH                | VERTICAL REPEAT                                  | HORIZONTAL REPEAT | CONTENT                 |
|----------------------|--------------------------------------------------|-------------------|-------------------------|
| 54.00 in (137.16 cm) | 0.00 in (0.00 cm)                                | 0.00 in (0.00 cm) | 51% Viscose, 49% Cotton |
| BACKING              | DOUBLE RUBS                                      | PRODUCT NUMBER    | COUNTRY                 |
|                      | Exceeds 51,000 Double<br>Rubs (Wyzenbeek Method) | 1859221           | Italy                   |