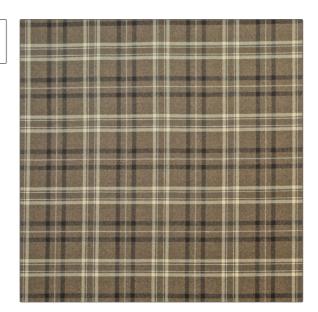

| PATTERN | Edinburgh |  |
|---------|-----------|--|
| COLOR   | Brown     |  |
|         |           |  |

BRAND APPLICATION

Clarence House Fabric

USES CATEGORIES

Drapery, Multipurpose, Upholstery

Wovens

COLORS DESIGN TYPES

Brown Stripes

SCALE RAILROADED

Small Not Railroaded

| WIDTH                | VERTICAL REPEAT                                  | HORIZONTAL REPEAT  | CONTENT   |
|----------------------|--------------------------------------------------|--------------------|-----------|
| 54.00 in (137.16 cm) | 5.75 in (14.60 cm)                               | 5.75 in (14.60 cm) | 100% Wool |
| BACKING              | DOUBLE RUBS                                      | PRODUCT NUMBER     | COUNTRY   |
|                      | Exceeds 27,500 Double<br>Rubs (Wyzenbeek Method) | 1861803            | Scotland  |