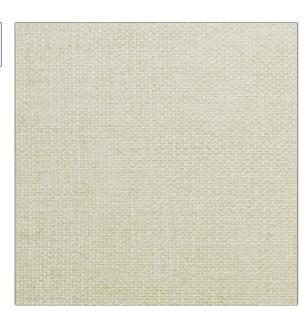

| PATTERN Brompton COLOR Linen |                              |  |
|------------------------------|------------------------------|--|
| BRAND                        | APPLICATION                  |  |
| Clarence House               | Fabric                       |  |
| Multipurpose, Upholstery     | CATEGORIES  Textures, Wovens |  |
| COLORS                       | DESIGN TYPES                 |  |
| Linen                        | Texture Plain, Toile         |  |
| RAILROADED                   |                              |  |

Not Railroaded

| WIDTH                | VERTICAL REPEAT                                  | HORIZONTAL REPEAT | CONTENT                                                              |
|----------------------|--------------------------------------------------|-------------------|----------------------------------------------------------------------|
| 55.00 in (139.70 cm) | 0.00 in (0.00 cm)                                | 0.00 in (0.00 cm) | 25% Cotton, 25% Acrylic,<br>20% Linen, 15% Viscose,<br>15% Polyester |
| BACKING              | DOUBLE RUBS                                      | PRODUCT NUMBER    | COUNTRY                                                              |
|                      | Exceeds 20,000 Double<br>Rubs (Wyzenbeek Method) | 1862202           | Italy                                                                |