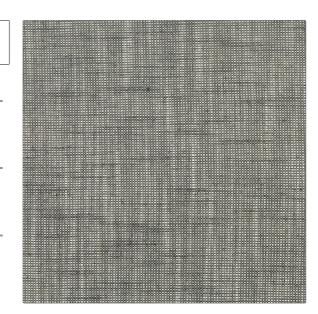

PATTERN Fillmore COLOR Pepper

BRAND

APPLICATION

Clarence House

Fabric

USES

CATEGORIES

Drapery, Multipurpose, Upholstery Textures, Wovens

COLORS

DESIGN TYPES

Black

**Texture Plain** 

RAILROADED

Not Railroaded

| WIDTH                | VERTICAL REPEAT                                  | HORIZONTAL REPEAT | CONTENT                               |
|----------------------|--------------------------------------------------|-------------------|---------------------------------------|
| 54.00 in (137.16 cm) | 0.00 in (0.00 cm)                                | 0.00 in (0.00 cm) | 68% Viscose, 21% Linen,<br>11% Cotton |
| BACKING              | DOUBLE RUBS                                      | PRODUCT NUMBER    | COUNTRY                               |
|                      | Exceeds 30,000 Double<br>Rubs (Wyzenbeek Method) | 1864412           | Italy                                 |