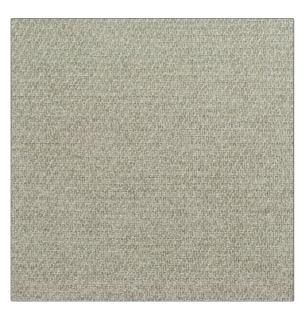

PATTERN Domingo Mushroom COLOR BRAND APPLICATION Clarence House Fabric USES CATEGORIES Drapery, Multipurpose, Textures, Wovens, Linen

Upholstery

COLORS

RAILROADED

Grey **Not Railroaded** 

| WIDTH                | VERTICAL REPEAT                                  | HORIZONTAL REPEAT | CONTENT                               |
|----------------------|--------------------------------------------------|-------------------|---------------------------------------|
| 55.00 in (139.70 cm) | 0.00 in (0.00 cm)                                | 0.00 in (0.00 cm) | 65% Linen, 25% Viscose,<br>10% Cotton |
| BACKING              | DOUBLE RUBS                                      | PRODUCT NUMBER    | COUNTRY                               |
|                      | Exceeds 26,000 Double<br>Rubs (Wyzenbeek Method) | 1870404           | Italy                                 |