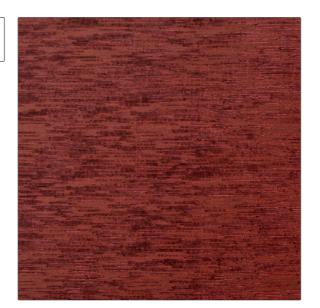

PATTERN Birch Bark Chenille COLOR Red

BRAND APPLICATION

Clarence House Fabric

USES CATEGORIES

Upholstery Textures, Wovens, Chenille

COLORS DESIGN TYPES

Red Texture Plain, Chevron

RAILROADED