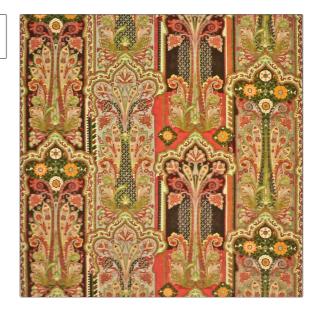

PATTERN Kerala Paisley COLOR Brown

BRAND

APPLICATION

Clarence House

Fabric

USES

CATEGORIES

Bedding, Drapery, Multipurpose, Upholstery Prints, Linen

COLORS

DESIGN TYPES

Brown

Paisley

SCALE

RAILROADED

Large Not Railroaded

| WIDTH                | VERTICAL REPEAT                              | HORIZONTAL REPEAT    | CONTENT    |
|----------------------|----------------------------------------------|----------------------|------------|
| 54.00 in (137.16 cm) | 29.50 in (74.93 cm)                          | 54.00 in (137.16 cm) | 100% Linen |
| BACKING              | DOUBLE RUBS                                  | PRODUCT NUMBER       | COUNTRY    |
|                      | Exceeds 8,000 Double Rubs (Wyzenbeek Method) | 1872203              | Italy      |