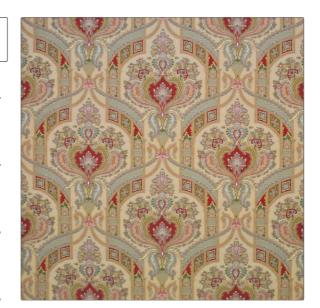

PATTERN Hyderabad Paisley COLOR Multi

BRAND APPLICATION

Clarence House Fabric

USES CATEGORIES

Drapery, Multipurpose, Upholstery Prints, Linen

COLORS DESIGN TYPES

Multi-Color Paisley

SCALE RAILROADED

Large Not Railroaded

| 54.00 in (137.16 cm) | 25.75 in (65.40 cm)       | 27.25 in (69.22 cm) | 57% Linen, 43% Cotton |
|----------------------|---------------------------|---------------------|-----------------------|
| BACKING              | DOUBLE RUBS               | PRODUCT NUMBER      | COUNTRY               |
|                      | Exceeds 8,000 Double Rubs | 1872602             | Italy                 |