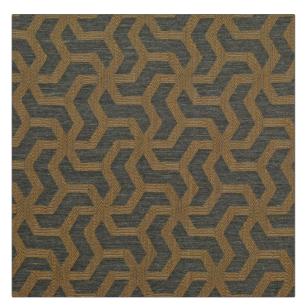

**Product Details** 

| PATTERN<br>COLOR | Scheherazade<br>Graphite | 2           |
|------------------|--------------------------|-------------|
| BRAND            |                          | APPLICATION |
| Clarence House   |                          | Fabric      |

 
 USES
 CATEGORIES

 Drapery, Multipurpose, Upholstery
 Textures, Wovens

 COLORS
 DESIGN TYPES

 Grey
 Geometric, Lattice / Fretwork

 SCALE
 RAILROADED

Not Railroaded

| WIDTH                | VERTICAL REPEAT                                  | HORIZONTAL REPEAT | CONTENT                                                |
|----------------------|--------------------------------------------------|-------------------|--------------------------------------------------------|
| 55.00 in (139.70 cm) | 5.75 in (14.60 cm)                               | 3.50 in (8.89 cm) | 45% Viscose, 31%<br>Polyester, 19% Cotton, 5%<br>Linen |
| BACKING              | DOUBLE RUBS                                      | PRODUCT NUMBER    | COUNTRY                                                |
|                      | Exceeds 31,000 Double<br>Rubs (Wyzenbeek Method) | 1872712           | Turkey                                                 |