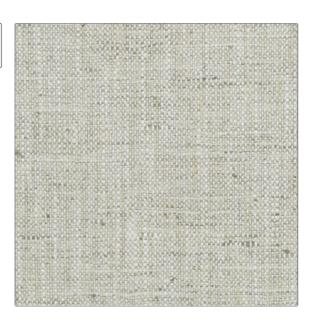

RAILROADED

Not Railroaded

| PATTERN Donovan COLOR Moonstone               |                             |  |  |
|-----------------------------------------------|-----------------------------|--|--|
| BRAND                                         | APPLICATION                 |  |  |
| Clarence House                                | Fabric                      |  |  |
| USES                                          | CATEGORIES                  |  |  |
| Bedding, Drapery,<br>Multipurpose, Upholstery | Wovens                      |  |  |
| COLORS                                        | DESIGN TYPES                |  |  |
| Linen                                         | Solid, Texture Plain, Toile |  |  |