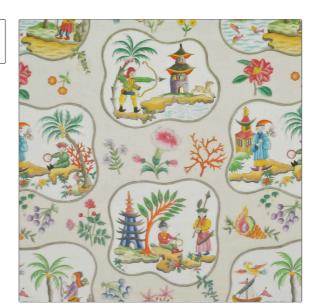

PATTERN Jeux Chinois
COLOR Cream

BRAND APPLICATION

Clarence House Fabric

USES CATEGORIES

Drapery, Multipurpose, Upholstery

SCALE

Prints, Linen

COLORS DESIGN TYPES

Off White / Ivory Animal, Asian, Tropical /

Botanical RAILROADED

Large Not Railroaded

| WIDTH                | VERTICAL REPEAT                                  | HORIZONTAL REPEAT   | CONTENT    |
|----------------------|--------------------------------------------------|---------------------|------------|
| 58.00 in (147.32 cm) | 33.50 in (85.09 cm)                              | 29.00 in (73.66 cm) | 100% Linen |
| BACKING              | DOUBLE RUBS                                      | PRODUCT NUMBER      | COUNTRY    |
|                      | Exceeds 16,000 Double<br>Rubs (Wyzenbeek Method) | 1876201             | Austria    |