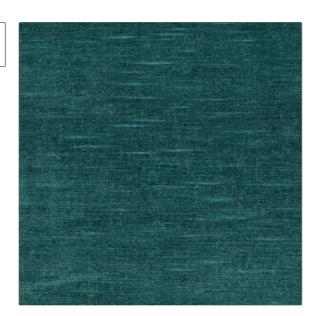

PATTERN Vermeer Linen Velvet COLOR Lagoon

BRAND

APPLICATION

Clarence House

Fabric

USES

CATEGORIES

Drapery, Multipurpose, Upholstery Textures, Velvet / Grospoint, Wovens, Linen

COLORS

DESIGN TYPES

Aqua / Teal

Solid

RAILROADED

Not Railroaded

| WIDTH                | VERTICAL REPEAT                                  | HORIZONTAL REPEAT | CONTENT                                          |
|----------------------|--------------------------------------------------|-------------------|--------------------------------------------------|
| 51.00 in (129.54 cm) | 0.00 in (0.00 cm)                                | 0.00 in (0.00 cm) | Pile: 100% Linen, Base: 53%<br>Linen, 47% Cotton |
| BACKING              | DOUBLE RUBS                                      | PRODUCT NUMBER    | COUNTRY                                          |
|                      | Exceeds 60,000 Double<br>Rubs (Wyzenbeek Method) | 1877422           | Belgium                                          |