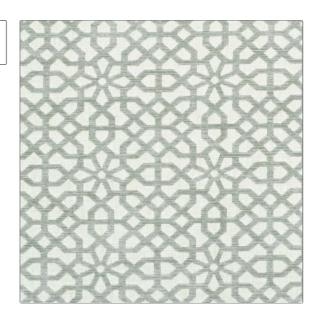

PATTERN Keystone COLOR Sage

BRAND APPLICATION

Clarence House Fabric

USES CATEGORIES

Drapery, Multipurpose, Upholstery

SCALE

Small

Textures, Wovens

COLORS DESIGN TYPES

Green Geometric, Lattice /

Fretwork
RAILROADED

\_\_\_\_

Not Railroaded

| WIDTH                | VERTICAL REPEAT                                  | HORIZONTAL REPEAT  | CONTENT                                             |
|----------------------|--------------------------------------------------|--------------------|-----------------------------------------------------|
| 54.00 in (137.16 cm) | 5.62 in (14.27 cm)                               | 6.75 in (17.14 cm) | 40% Linen, 28% Viscose,<br>26% Cotton, 6% Polyester |
| BACKING              | DOUBLE RUBS                                      | PRODUCT NUMBER     | COUNTRY                                             |
|                      | Exceeds 27,000 Double<br>Rubs (Wyzenbeek Method) | 1879004            | Italy                                               |