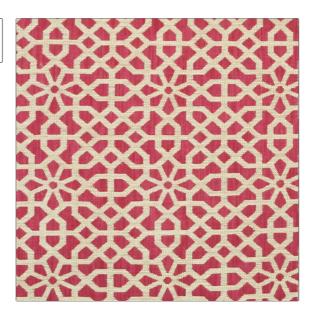

PATTERN Keystone COLOR Alizarin

BRAND APPLICATION

Clarence House Fabric

USES CATEGORIES

Drapery, Multipurpose, Textures, Wovens Upholstery

COLORS DESIGN TYPES

Red Geometric, Lattice /

Fretwork