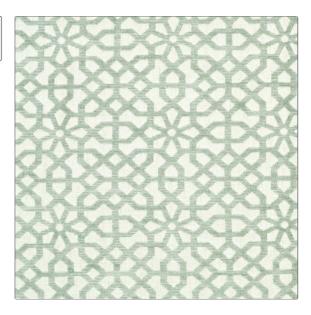

**Product Details** 

| PATTERN Keystone<br>COLOR Celadon            |                                  |
|----------------------------------------------|----------------------------------|
| BRAND                                        | APPLICATION                      |
| Clarence House                               | Fabric                           |
| USES<br>Drapery, Multipurpose,<br>Upholstery | CATEGORIES Textures, Wovens      |
| COLORS                                       | DESIGN TYPES                     |
| Green, Light Green                           | Geometric, Lattice /<br>Fretwork |
| SCALE                                        | RAILROADED                       |
| Small                                        | Not Railroaded                   |