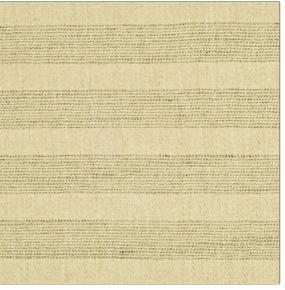

|                                      | Warren<br>Ecru |                  |
|--------------------------------------|----------------|------------------|
| BRAND                                |                | APPLICATION      |
| Clarence House                       |                | Fabric           |
| USES                                 |                | CATEGORIES       |
| Drapery, Multipurpose,<br>Upholstery |                | Textures, Wovens |
| COLORS                               |                | DESIGN TYPES     |
| Off White / Ivory                    |                | Stripes          |
| SCALE                                |                | RAILROADED       |
| Small                                |                | Not Railroaded   |