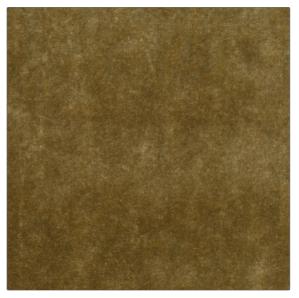

| PATTERN<br>COLOR                     | Borgia Velvet<br>Chanterell |                                 |  |
|--------------------------------------|-----------------------------|---------------------------------|--|
| BRAND                                |                             | APPLICATION                     |  |
| Clarence House                       |                             | Fabric                          |  |
| USES                                 |                             | CATEGORIES                      |  |
| Drapery, Multipurpose,<br>Upholstery |                             | Textures, Velvet /<br>Grospoint |  |
| COLORS                               |                             | DESIGN TYPES                    |  |
| Taupe / Tan                          |                             | Solid                           |  |
| RAILROADED                           | )                           |                                 |  |

Not Railroaded

| WIDTH                | VERTICAL REPEAT                | HORIZONTAL REPEAT | CONTENT                |
|----------------------|--------------------------------|-------------------|------------------------|
| 55.00 in (139.70 cm) | 0.00 in (0.00 cm)              | 0.00 in (0.00 cm) | 75% Viscose 25% Cotton |
| BACKING              | DOUBLE RUBS                    | PRODUCT NUMBER    | COUNTRY                |
|                      | Exceeds 120,000 Double<br>Rubs | 1883106           | Italy                  |
|                      |                                |                   |                        |