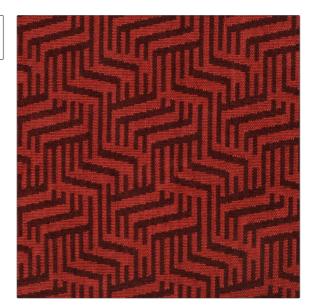

PATTERN Vignelli COLOR Rouge

BRAND APPLICATION

Clarence House Fabric

USES CATEGORIES

Multipurpose, Upholstery Wovens, Chenille

COLORS DESIGN TYPES

Red Geometric

SCALE RAILROADED

Medium Not Railroaded

| WIDTH                | VERTICAL REPEAT                                  | HORIZONTAL REPEAT  | CONTENT                                   |
|----------------------|--------------------------------------------------|--------------------|-------------------------------------------|
| 54.00 in (137.16 cm) | 5.75 in (14.60 cm)                               | 6.75 in (17.14 cm) | 57% Viscose, 28% Cotton,<br>15% Polyester |
| BACKING              | DOUBLE RUBS                                      | PRODUCT NUMBER     | COUNTRY                                   |
|                      | Exceeds 25,000 Double<br>Rubs (Wyzenbeek Method) | 1885605            | Italy                                     |

ADDITIONAL PRODUCT NOTES

Passes 25,000 Martindale Tst, Dry Clean Only, Refer To Image Under Sample