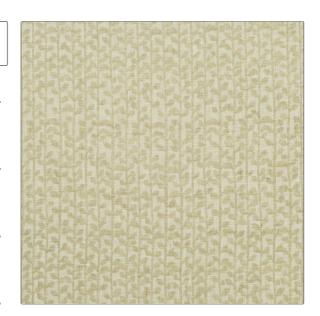

PATTERN Solandra COLOR Greige

BRAND APPLICATION

Clarence House Fabric

USES CATEGORIES

Drapery Sheer, Wovens, Linen

COLORS DESIGN TYPES

Grey Leaves

SCALE RAILROADED

Small Not Railroaded

| WIDTH                | VERTICAL REPEAT                              | HORIZONTAL REPEAT | CONTENT    |
|----------------------|----------------------------------------------|-------------------|------------|
| 58.00 in (147.32 cm) | 7.25 in (18.42 cm)                           | 1.87 in (4.75 cm) | 100% Linen |
| BACKING              | DOUBLE RUBS                                  | PRODUCT NUMBER    | COUNTRY    |
|                      | Exceeds 6,000 Double Rubs (Wyzenbeek Method) | 1887201           | Italy      |