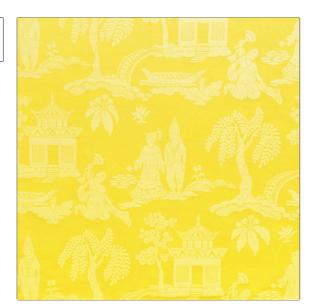

PATTERN Sukhothai COLOR Lemon

BRAND APPLICATION

Clarence House Fabric

USES CATEGORIES

Drapery, Multipurpose, Upholstery Silk, Wovens, Linen

COLORS DESIGN TYPES

Yellow Asian, Damask

SCALE RAILROADED

Large Not Railroaded

| WIDTH                | VERTICAL REPEAT                                  | HORIZONTAL REPEAT   | CONTENT             |
|----------------------|--------------------------------------------------|---------------------|---------------------|
| 55.00 in (139.70 cm) | 22.50 in (57.15 cm)                              | 27.50 in (69.85 cm) | 76% Linen, 24% Silk |
| BACKING              | DOUBLE RUBS                                      | PRODUCT NUMBER      | COUNTRY             |
|                      | Exceeds 14,000 Double<br>Rubs (Wyzenbeek Method) | 1888302             | India               |

ADDITIONAL PRODUCT NOTES

Passes 14,000 Martindale Tst, Dry Clean Only, Refer To Image Under Sample