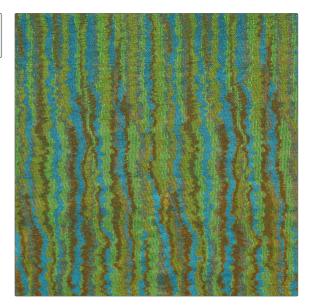

|                                 | Borealis<br>Emerald Green           |  |  |
|---------------------------------|-------------------------------------|--|--|
| BRAND                           | APPLICATION                         |  |  |
| Clarence House                  | Fabric                              |  |  |
| USES                            | CATEGORIES                          |  |  |
| Drapery, Multipur<br>Upholstery | pose, Velvet / Grospoint,<br>Wovens |  |  |
| COLORS                          | DESIGN TYPES                        |  |  |

ADDITIONAL PRODUCT NOTES

Passes 30,000 Martindale Tst, Dry Clean Only, Refer To Image Under Sample

clarencehouse.com

© Clarencehouse, 2024