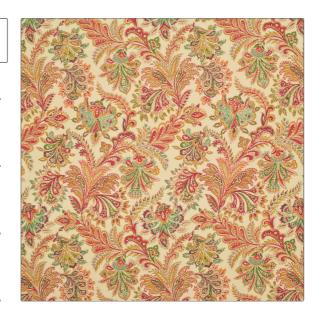

PATTERN Cassandra COLOR Berry

BRAND APPLICATION

Clarence House Fabric

USES CATEGORIES

Drapery, Multipurpose, Upholstery

Prints, Linen

COLORS DESIGN TYPES

Red Paisley

SCALE RAILROADED

Large Not Railroaded

| WIDTH                | VERTICAL REPEAT                              | HORIZONTAL REPEAT   | CONTENT    |
|----------------------|----------------------------------------------|---------------------|------------|
| 54.00 in (137.16 cm) | 27.37 in (69.52 cm)                          | 18.12 in (46.02 cm) | 100% Linen |
| BACKING              | DOUBLE RUBS                                  | PRODUCT NUMBER      | COUNTRY    |
|                      | Exceeds 8,000 Double Rubs (Wyzenbeek Method) | 1890102             | Italy      |