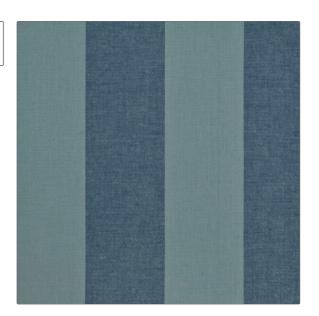

PATTERN Lovell Stripe
COLOR Denim

BRAND APPLICATION

Clarence House Fabric

USES CATEGORIES

Drapery, Multipurpose, Upholstery

Wovens

COLORS

DESIGN TYPES

Blue Stripes

SCALE RAILROADED

Medium Not Railroaded

| WIDTH                | VERTICAL REPEAT                                  | HORIZONTAL REPEAT  | CONTENT     |
|----------------------|--------------------------------------------------|--------------------|-------------|
| 54.00 in (137.16 cm) | 0.00 in (0.00 cm)                                | 4.50 in (11.43 cm) | 100% Cotton |
| BACKING              | DOUBLE RUBS                                      | PRODUCT NUMBER     | COUNTRY     |
|                      | Exceeds 51,000 Double<br>Rubs (Wyzenbeek Method) | 1890504            | Portugal    |