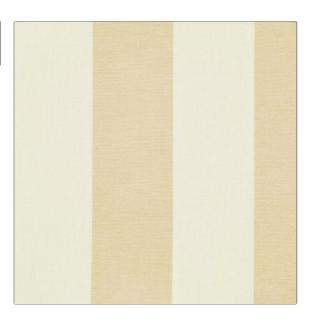

Medium

| PATTERN Lovell Stripe<br>COLOR Buff  | 9            |
|--------------------------------------|--------------|
| BRAND                                | APPLICATION  |
| Clarence House                       | Fabric       |
| USES                                 | CATEGORIES   |
| Drapery, Multipurpose,<br>Upholstery | Wovens       |
| COLORS                               | DESIGN TYPES |
| Beige                                | Stripes      |
| SCALE                                | RAILROADED   |