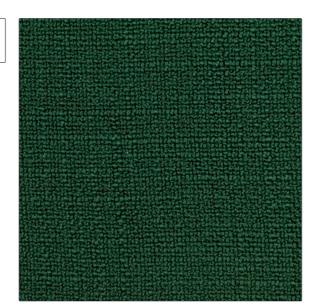

**Product Details** 

PATTERN Yarmouth Juniper COLOR

BRAND APPLICATION

Clarence House Fabric

USES CATEGORIES

 ${\bf Drapery,\,Multipurpose,}$ Upholstery

Textures, Wovens

COLORS DESIGN TYPES

Green Solid

RAILROADED

Not Railroaded

| WIDTH                | VERTICAL REPEAT                                  | HORIZONTAL REPEAT | CONTENT                  |
|----------------------|--------------------------------------------------|-------------------|--------------------------|
| 55.00 in (139.70 cm) | 0.00 in (0.00 cm)                                | 0.00 in (0.00 cm) | 90% Polyester, 10% Linen |
| BACKING              | DOUBLE RUBS                                      | PRODUCT NUMBER    | COUNTRY                  |
|                      | Exceeds 51,000 Double<br>Rubs (Wyzenbeek Method) | 1890611           | China                    |