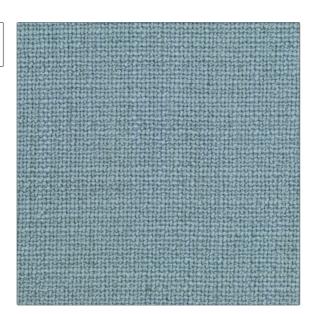

**Product Details** 

PATTERN Yarmouth COLOR Sky

BRAND APPLICATION

Clarence House Fabric

USES CATEGORIES

Drapery, Multipurpose, Upholstery Textures, Wovens

COLORS DESIGN TYPES

Light Blue Solid

RAILROADED

Not Railroaded

| WIDTH                | VERTICAL REPEAT                                  | HORIZONTAL REPEAT | CONTENT                  |
|----------------------|--------------------------------------------------|-------------------|--------------------------|
| 55.00 in (139.70 cm) | 0.00 in (0.00 cm)                                | 0.00 in (0.00 cm) | 90% Polyester, 10% Linen |
| BACKING              | DOUBLE RUBS                                      | PRODUCT NUMBER    | COUNTRY                  |
|                      | Exceeds 51,000 Double<br>Rubs (Wyzenbeek Method) | 1890614           | China                    |