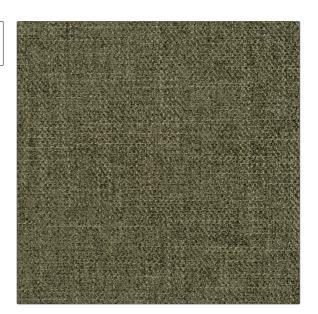

PATTERN Cutler Tweed COLOR Graphite

BRAND

APPLICATION

Clarence House

Fabric

USES

CATEGORIES

Drapery, Multipurpose, Upholstery Textures, Wovens

COLORS

DESIGN TYPES

Grey

Solid, Texture Plain

RAILROADED

Not Railroaded

| WIDTH                | FINISH  | VERTICAL REPEAT                                  | HORIZONTAL REPEAT |
|----------------------|---------|--------------------------------------------------|-------------------|
| 55.00 in (139.70 cm) | Nanotex | 0.00 in (0.00 cm)                                | 0.00 in (0.00 cm) |
| CONTENT              | BACKING | DOUBLE RUBS                                      | PRODUCT NUMBER    |
| 100% Polyester       |         | Exceeds 15,000 Double<br>Rubs (Wyzenbeek Method) | 1890833           |
| COUNTRY              | _       |                                                  |                   |
| China                |         |                                                  |                   |
|                      |         |                                                  |                   |