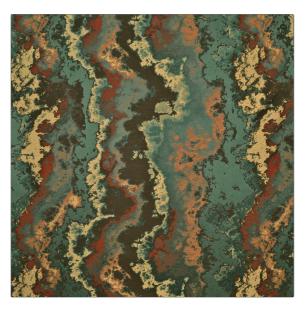

**Product Details** 

| PATTERN<br>COLOR                     | Galaxy<br>Midnight |                                    |
|--------------------------------------|--------------------|------------------------------------|
| BRAND                                |                    | APPLICATION                        |
| Clarence House                       |                    | Fabric                             |
| USES                                 |                    | CATEGORIES                         |
| Drapery, Multipurpose,<br>Upholstery |                    | Wovens                             |
| COLORS                               |                    | DESIGN TYPES                       |
| Blue                                 |                    | Contemporary / Modern,<br>Abstract |
| SCALE                                |                    | RAILROADED                         |
| Large                                |                    | Not Railroaded                     |

ADDITIONAL PRODUCT NOTES

Dry Clean Only, Refer To Image Under Sample

clarencehouse.com

© Clarencehouse, 2024