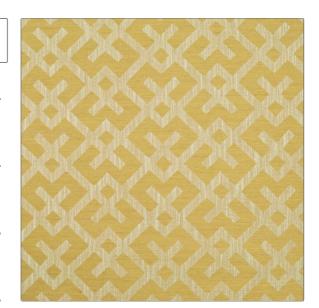

PATTERN Tortola
COLOR Maize

BRAND APPLICATION

Clarence House Fabric

USES CATEGORIES

Drapery, Multipurpose, Upholstery Wovens

COLORS DESIGN TYPES

Yellow Geometric, Lattice /

Fretwork